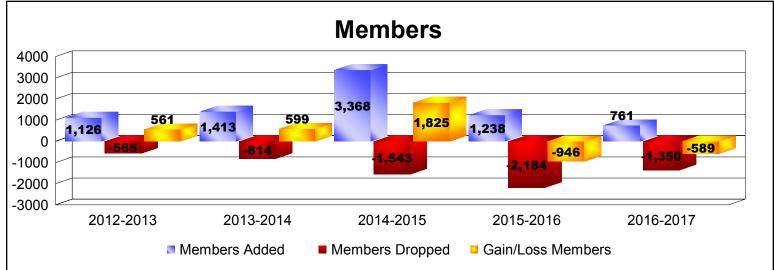

District 300 G2 As of June 2017 Cumulative

| Year      | New<br>Clubs | Dropped<br>Clubs | Gain/<br>Loss<br>Clubs | New<br>Members | Charter<br>Members | Reinstate<br>Members | Transfer<br>Members | Total<br>Member<br>Added | Total<br>Members<br>Dropped | Gain/<br>Loss<br>Members |
|-----------|--------------|------------------|------------------------|----------------|--------------------|----------------------|---------------------|--------------------------|-----------------------------|--------------------------|
| 2012-2013 | 16           | 0                | 16                     | 542            | 543                | 29                   | 12                  | 1126                     | -565                        | 561                      |
| 2013-2014 | 22           | 0                | 22                     | 622            | 764                | 19                   | 8                   | 1413                     | -814                        | 599                      |
| 2014-2015 | 35           | 0                | 35                     | 2320           | 1007               | 31                   | 10                  | 3368                     | -1543                       | 1825                     |
| 2015-2016 | 3            | 0                | 3                      | 1074           | 103                | 40                   | 21                  | 1238                     | -2184                       | -946                     |
| 2016-2017 | 1            | -28              | -27                    | 639            | 57                 | 49                   | 16                  | 761                      | -1350                       | -589                     |
| Average   | 15           | -6               | 10                     | 1039           | 495                | 34                   | 13                  | 1581                     | -1291                       | 290                      |