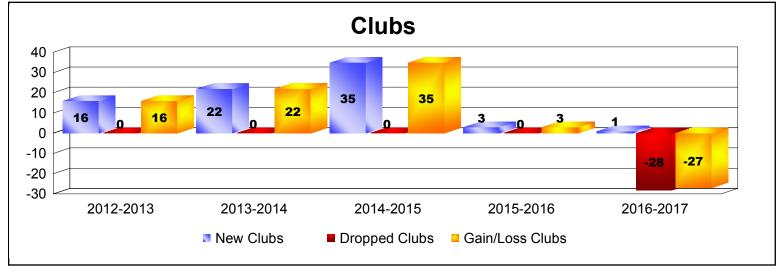

District 300 G2 As of June 2017 Cumulative

| Year      | New<br>Clubs | Dropped<br>Clubs | Gain/<br>Loss<br>Clubs | New<br>Members | Charter<br>Members | Reinstate<br>Members | Transfer<br>Members | Total<br>Member<br>Added | Total<br>Members<br>Dropped | Gain/<br>Loss<br>Members |
|-----------|--------------|------------------|------------------------|----------------|--------------------|----------------------|---------------------|--------------------------|-----------------------------|--------------------------|
| 2012-2013 | 16           | 0                | 16                     | 542            | 543                | 29                   | 12                  | 1126                     | -565                        | 561                      |
| 2013-2014 | 22           | 0                | 22                     | 622            | 764                | 19                   | 8                   | 1413                     | -814                        | 599                      |
| 2014-2015 | 35           | 0                | 35                     | 2320           | 1007               | 31                   | 10                  | 3368                     | -1543                       | 1825                     |
| 2015-2016 | 3            | 0                | 3                      | 1074           | 103                | 40                   | 21                  | 1238                     | -2184                       | -946                     |
| 2016-2017 | 1            | -28              | -27                    | 639            | 57                 | 49                   | 16                  | 761                      | -1350                       | -589                     |
| Average   | 15           | -6               | 10                     | 1039           | 495                | 34                   | 13                  | 1581                     | -1291                       | 290                      |